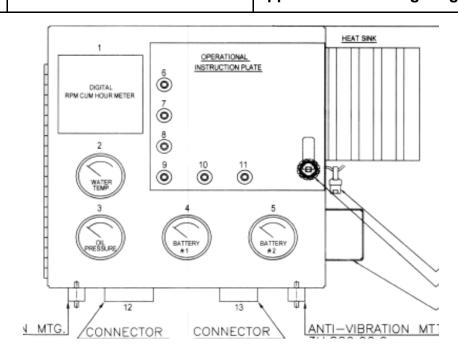

## **Instrumentation Panel Specification**

Panel Manufacturer..... KOEL

Electrical System Voltage...... 24V dc ( Dual Battery Bank)

Panel power supply Connectivity..... From Bottom side through Connectors.

Panel Metering..... On Front Door.

Engine Saftey Alarams.....

Customer specification....... As per FM/UL Standard
Panel Circuit saftey...... MCB(Circuit Breaker)
Panel Engine Control features..... Engine start (1&2)

Auto/Maual

Digital RPM /Hour meter Engine Oil pressure meter

Engine Coolant Tempratuire meter

Battery Voltage 1 & 2 meter

Engine Over speed shut-dow with indicator with Reset

features

Engine Stop switch

Panel Compitable with Fire Pump Controller panel